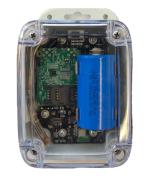

## Gateway January 2024

| Compatibility, Communication and Storage |                                             |
|------------------------------------------|---------------------------------------------|
| Compatibility                            |                                             |
| Atoms                                    | AT-C<br>AT-R                                |
| Communication                            |                                             |
| Туре                                     | Cellular - LTE CAT-M1                       |
| Features                                 | Cellular communication with Atomation Cloud |
|                                          | GPS                                         |
| Туре                                     | Bluetooth - BLE 5 Low<br>Energy             |
| Features                                 | Wireless communication with Atoms           |
|                                          | Communication with App                      |
| Frequency                                | 2.4GHz                                      |
| Range                                    | Up to 0.5 Miles / 800M                      |
| Storage                                  |                                             |
| Backup Memory                            | 8 MB on board                               |

| Physical     |                                                                        |
|--------------|------------------------------------------------------------------------|
| Enclosure    |                                                                        |
| Material     | NEMA 6P<br>Outdoor<br>Weatherproof<br>Flame Retardant<br>Polycarbonate |
| Dimensions   | 5.78 x 3.42 x 2.17in /<br>147 x 87 x 55mm                              |
| Weight       | 0.80lb / 0.36kg                                                        |
| Battery      |                                                                        |
| Туре         | D Size Spiral Cell<br>Lithium Thionyl<br>Chloride                      |
| Voltage      | 3.6V                                                                   |
| Installation |                                                                        |
| Туре         | Screw-mounted                                                          |
| Location     | Top & bottom flanges                                                   |